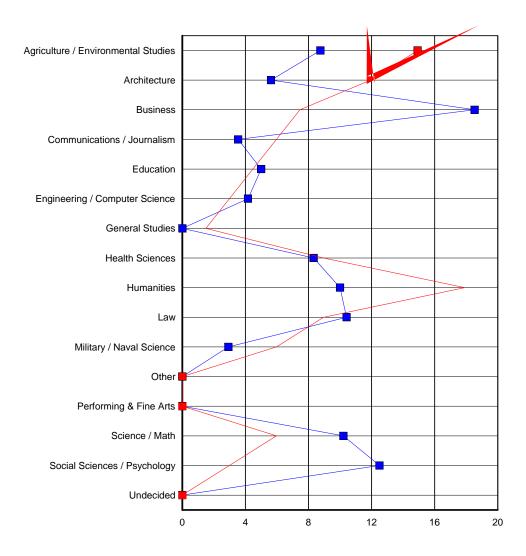

#### 2.3 Population and Respondents by Standard Discipline

| Discipline | Population<br>N | Population<br>% | Respondents<br>n | Respondents % | %N - %n |
|------------|-----------------|-----------------|------------------|---------------|---------|
|            |                 |                 |                  |               |         |
|            |                 |                 |                  |               |         |
|            |                 |                 |                  |               |         |
|            |                 |                 |                  |               |         |
|            |                 |                 |                  |               |         |
|            |                 |                 |                  |               |         |
|            |                 |                 |                  |               |         |
|            |                 |                 |                  |               |         |
|            |                 |                 |                  |               |         |
|            |                 |                 |                  |               |         |
|            |                 |                 |                  |               |         |
|            |                 |                 |                  |               |         |
|            |                 |                 |                  |               |         |
|            |                 |                 |                  |               |         |
|            |                 |                 |                  |               |         |
| Total:     | 6,211           | 100.00          | 685              | 100.00        | 0.00    |

| Discipline | Population<br>N | Population<br>% | Respondents n | Respondents % | %N - %n |
|------------|-----------------|-----------------|---------------|---------------|---------|
|            |                 |                 |               |               |         |
|            |                 |                 |               |               |         |
|            |                 |                 |               |               |         |
|            |                 |                 |               |               |         |
|            |                 |                 |               |               |         |
|            |                 |                 |               |               |         |
|            |                 |                 |               |               |         |
|            |                 |                 |               |               |         |
|            |                 |                 |               |               |         |
|            |                 |                 |               |               |         |
|            |                 |                 |               |               |         |