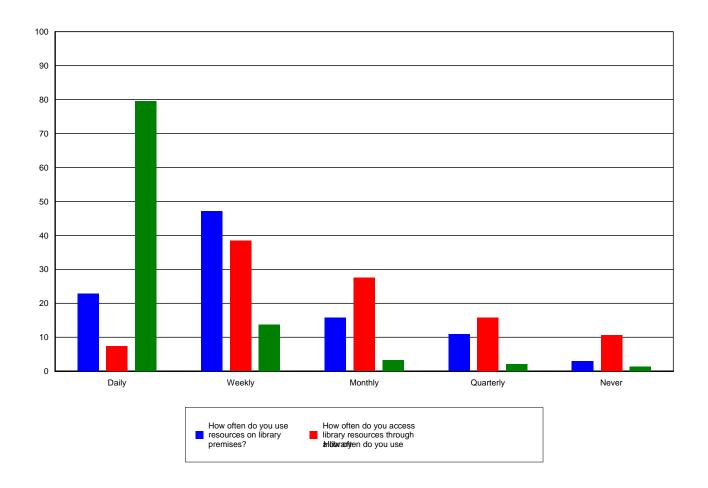

3.6 Library Use Summary

| Discipline | Population<br>N | Population<br>% | Respondents<br>n | Respondents % | %N - %n |
|------------|-----------------|-----------------|------------------|---------------|---------|
|            |                 |                 |                  |               |         |
|            |                 |                 |                  |               |         |
|            |                 |                 |                  |               |         |
|            |                 |                 |                  |               |         |
|            |                 |                 |                  |               |         |
|            |                 |                 |                  |               |         |
|            |                 |                 |                  |               |         |
|            |                 |                 |                  |               |         |
|            |                 |                 |                  |               |         |
|            |                 |                 |                  |               |         |
|            |                 |                 |                  |               |         |
|            |                 |                 |                  |               |         |
|            |                 |                 |                  |               |         |
|            |                 |                 |                  |               |         |
| Total:     | 3,989           | 100.00          | 523              | 100.00        | 0.00    |