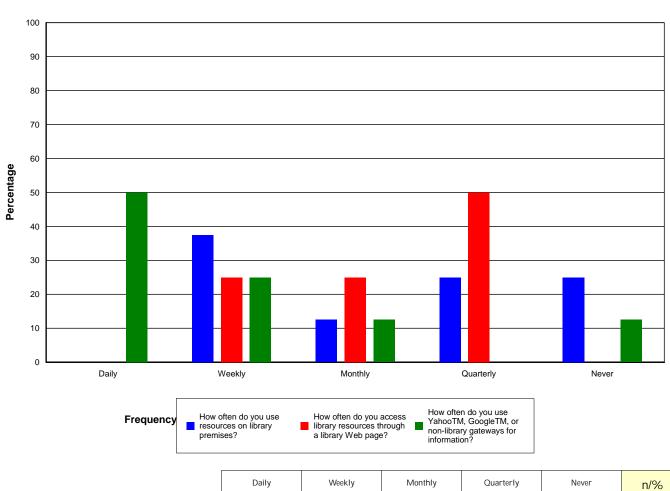

3.6 Library Use Summary

| Discipline | Population<br>N | Population<br>% | Respondents<br>n | Respondents % | %N - %n |
|------------|-----------------|-----------------|------------------|---------------|---------|
|            |                 |                 |                  |               |         |
|            |                 |                 |                  |               |         |
|            |                 |                 |                  |               |         |
|            |                 |                 |                  |               |         |
|            |                 |                 |                  |               |         |
|            |                 |                 |                  |               |         |
|            |                 |                 |                  |               |         |
|            |                 |                 |                  |               |         |
|            |                 |                 |                  |               |         |
|            |                 |                 |                  |               |         |
|            |                 |                 |                  |               |         |
|            |                 |                 |                  |               |         |
|            |                 |                 |                  |               |         |
|            |                 |                 |                  |               |         |
| Total:     | 3,989           | 100.00          | 523              | 100.00        | 0.00    |