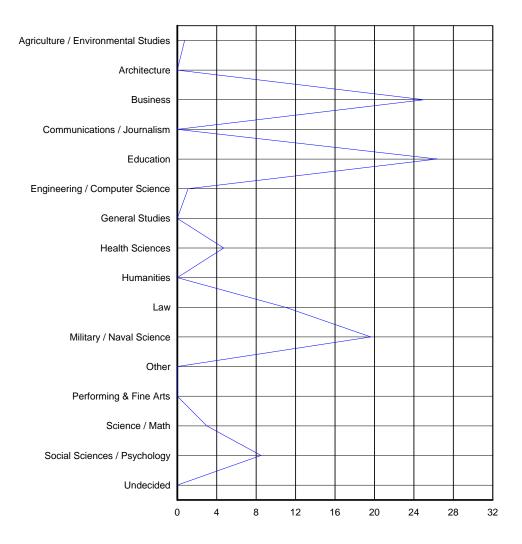

#### 2.3 Population and Respondents by Standard Discipline

| Discipline | Population<br>N | Population<br>% | Respondents<br>n | Respondents % | %N - %n |
|------------|-----------------|-----------------|------------------|---------------|---------|
|            |                 |                 |                  |               |         |
|            |                 |                 |                  |               |         |
|            |                 |                 |                  |               |         |
|            |                 |                 |                  |               |         |
|            |                 |                 |                  |               |         |
|            |                 |                 |                  |               |         |
|            |                 |                 |                  |               |         |
|            |                 |                 |                  |               |         |
|            |                 |                 |                  |               |         |
|            |                 |                 |                  |               |         |
|            |                 |                 |                  |               |         |
|            |                 |                 |                  |               |         |
|            |                 |                 |                  |               |         |
|            |                 |                 |                  |               |         |
|            |                 |                 |                  |               |         |
| Total:     | 6,211           | 100.00          | 685              | 100.00        | 0.00    |