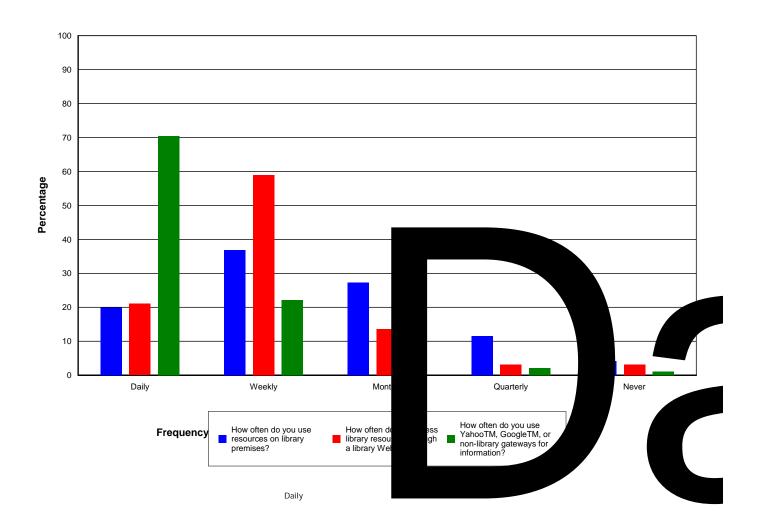

3.6 Library Use Summary

| Discipline | Population<br>N | Population<br>% | Respondents<br>n | Respondents % | %N - %n |
|------------|-----------------|-----------------|------------------|---------------|---------|
|            |                 |                 |                  |               |         |
|            |                 |                 |                  |               |         |
|            |                 |                 |                  |               |         |
|            |                 |                 |                  |               |         |
|            |                 |                 |                  |               |         |
|            |                 |                 |                  |               |         |
|            |                 |                 |                  |               |         |
|            |                 |                 |                  |               |         |
|            |                 |                 |                  |               |         |
|            |                 |                 |                  |               |         |
|            |                 |                 |                  |               |         |
|            |                 |                 |                  |               |         |
|            |                 |                 |                  |               |         |
|            |                 |                 |                  |               |         |
| Total:     | 3,989           | 100.00          | 523              | 100.00        | 0.00    |